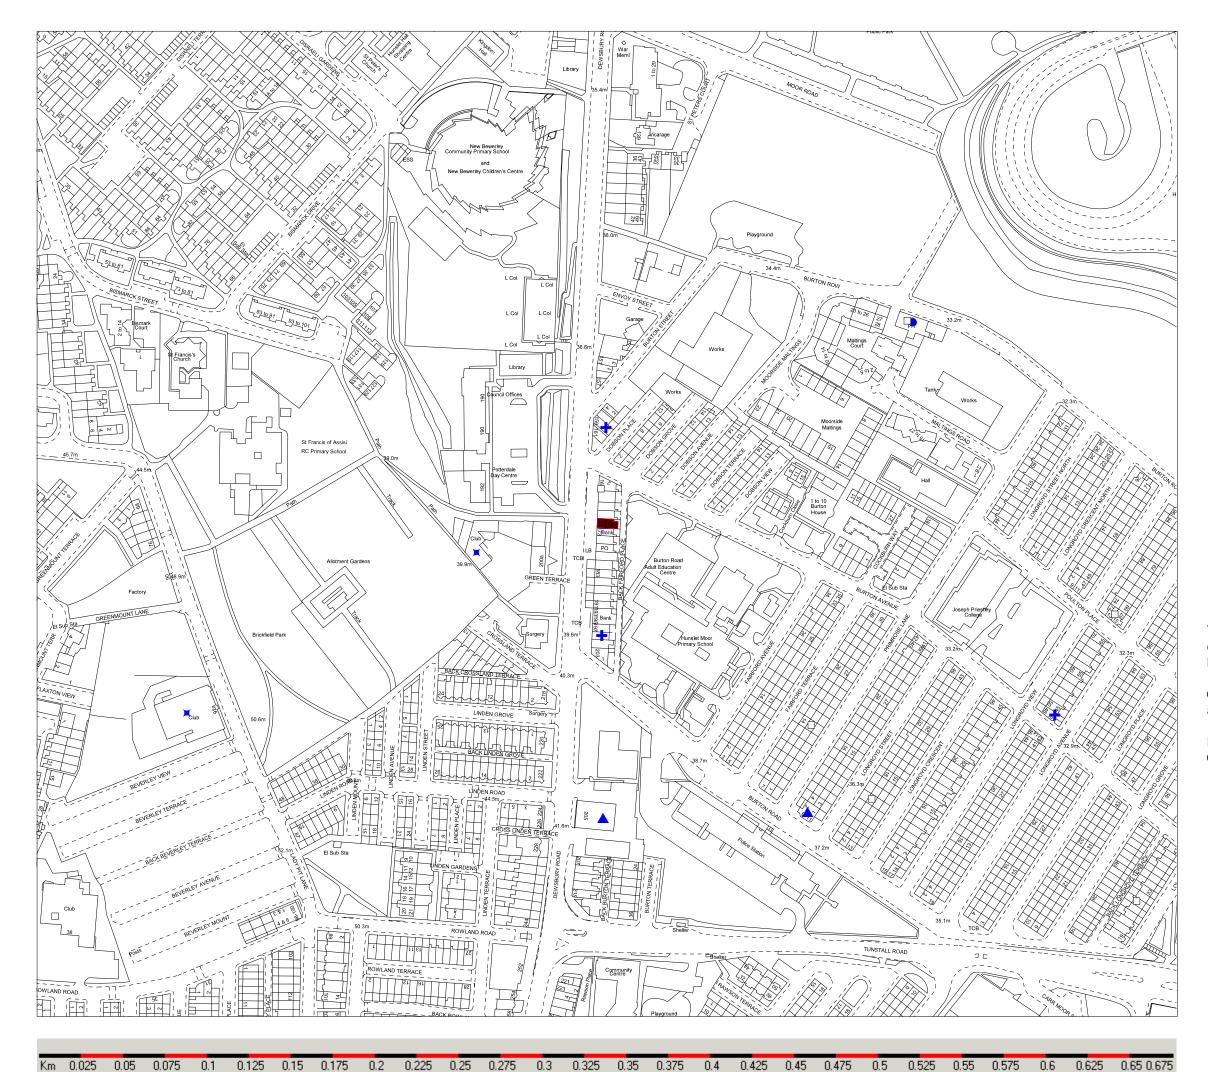

## Key

- Non-Premises Licence / Terminated Licence

Private Members Club

Community Premises (With Alcohol)

Community Premises (Without Alcohol)

Entertainment Only

Outdoor Space – High Capacity

+ - Late Night Refreshment

▲ - Off Licence

On Licence (Primary Use)

- On Licence (Secondary Use)

This map is based upon the Ordinance Survey's digital data with the permission of the Ordinance Survey on behalf of the controller of Her Majesty's Stationary Office

© Unauthorised reproduction infringes Crown Copyright and may lead to prosecution or civil proceedings

Leeds City Council O.S. Licence No 1000019567 © Crown Copyright all rights reserved

| Title:     | PREM/02702/002 - Deli<br>Polska                |
|------------|------------------------------------------------|
| Sub Title: | 171 Dewsbury Road, Hunslet,<br>Leeds, LS11 5EG |
| Date:      | 01 February 2012                               |
| Scale:     | 1:2250                                         |