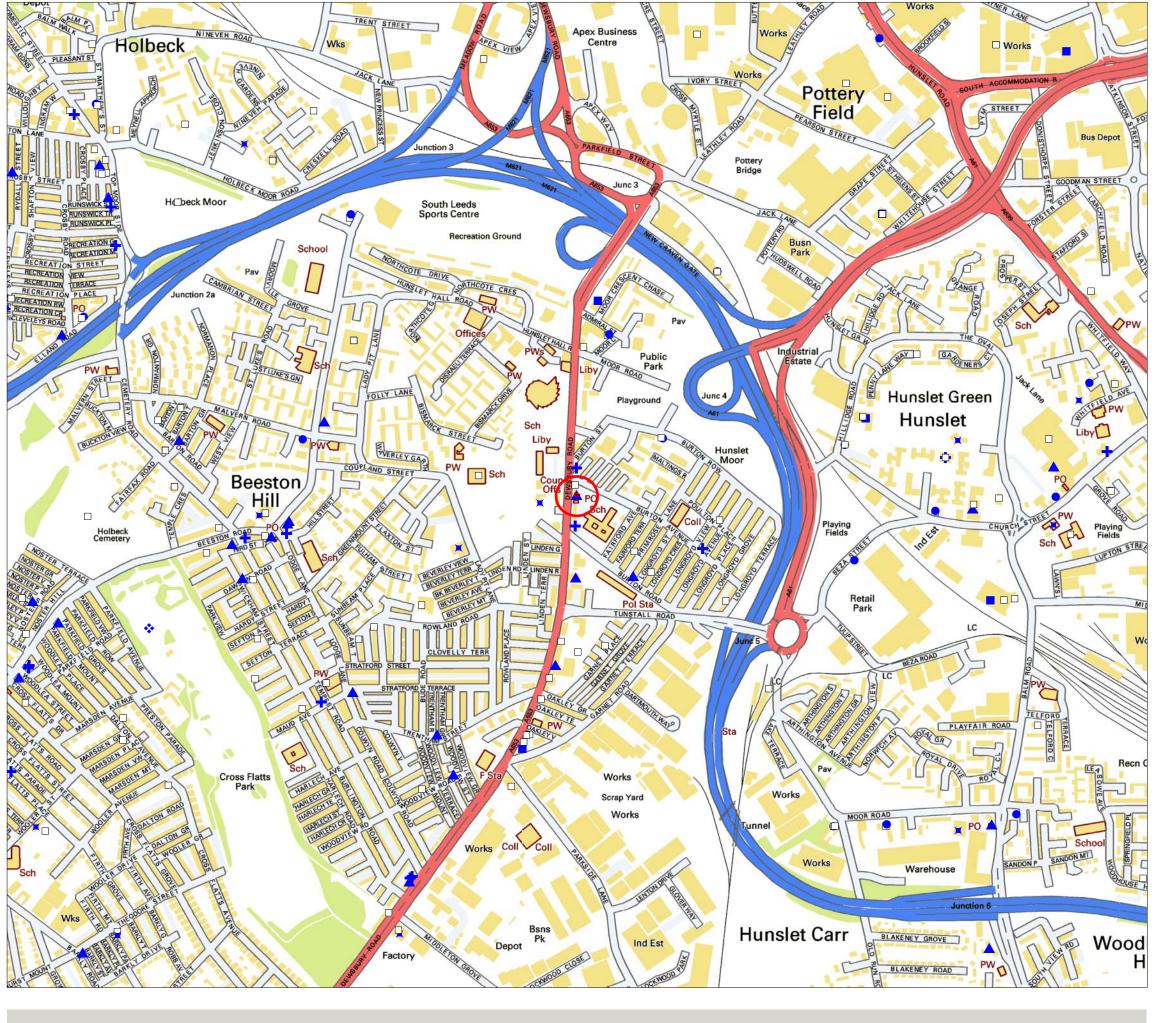

## Key

- Non-Premises Licence / Terminated Licence
- Private Members Club
- Community Premises (With Alcohol)
- Community Premises (Without Alcohol)
- Entertainment Only
- Outdoor Space High Capacity
- + Late Night Refreshment
- △ Off Licence
- On Licence (Primary Use)
- On Licence (Secondary Use)

This map is based upon the Ordinance Survey's digital data with the permission of the Ordinance Survey on behalf of the controller of Her Majesty's Stationary Office

© Unauthorised reproduction infringes Crown Copyright and may lead to prosecution or civil proceedings

Leeds City Council O.S. Licence No 1000019567 © Crown Copyright all rights reserved

| Title:     | PREM/02702/002 - Deli<br>Polska                |
|------------|------------------------------------------------|
| Sub Title: | 171 Dewsbury Road, Hunslet,<br>Leeds, LS11 5EG |
| Date:      | 01 February 2012                               |
| Scale:     | 1:8000                                         |